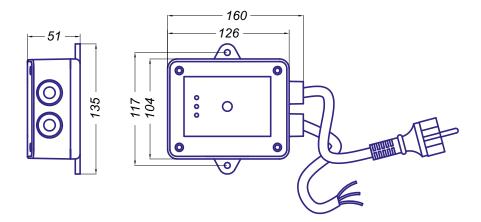

## **DIMENSIONS AND INSTALLATION**

### **TECHNICAL CHARACTERISTICS**

|                             | SAFEMATIC        |
|-----------------------------|------------------|
| Power                       | 0,37- 2,2 kW     |
| Voltage                     | ~1 x 110-230 Vac |
| Frequency                   | 50/60 Hz         |
| Maximum current             | 16 A             |
| Protection degree           | IP65 (IP44)      |
| Max environment temperature | 50 °C            |
| Net weight (without cable)  | 0,4 kg           |