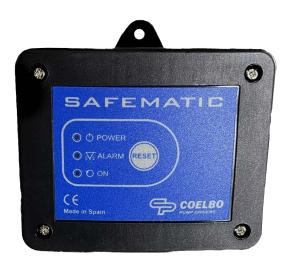

#### **SAFEMATIC**

### **USERS INTERFACE**

- POWER light (Green)
- Alarm light (red)
  - Bright: "OVERLOAD"
  - Slow flashing: "ART MODE"
  - Fast flashing: "DRY RUN"
- Led ON (yellow)
  - Bright: "PUMP ON"
  - Slow flashing: "LEARNING"
  - Fast flashing: "FAST CYCLE WARNING"
- RESET push-button.