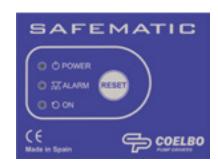

### **USERS INTERFACE**

- POWER light (Green)
- Alarm light (red)
  - Bright: "OVERLOAD"
  - Slow flashing: "ART MODE"
  - Fast flashing: "DRY RUN"
- Led ON (yellow)
  - Bright: "PUMP ON"
  - Slow flashing: "LEARNING"
  - Fast flashing: "FAST CYCLE WARNING"
- RESET push-button.