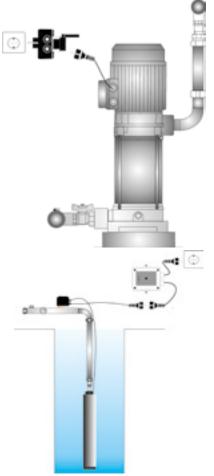

#### Electronic pump protection

This unit stops the pump when is detected a dry-running operation or an overload. It has an integrated Schuko socket for the pump connection. It has also a Schuko plug for the power supply connection, in case of other socket shapes there is a wall-mounted variant where the connection is performed through the lateral PG's.

## **DIMENSIONS AND INSTALLATION**