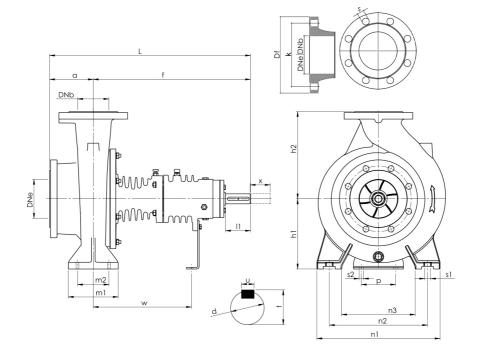

## **Dimensions:**

| Inlet and Outlet PN16 (inch) |     |    |   |     |   |  |  |  |  |
|------------------------------|-----|----|---|-----|---|--|--|--|--|
| DNe                          | DNb | Df | k | S   | n |  |  |  |  |
| 2 1/2                        | 2   | 6  | 5 | 0.7 | 4 |  |  |  |  |

| Shaft Dimensions (inch) |    |   |     |  |  |  |  |  |
|-------------------------|----|---|-----|--|--|--|--|--|
| d                       | l1 | t | u   |  |  |  |  |  |
| 0.9                     | 2  | 1 | 0.3 |  |  |  |  |  |

TS EN 1092-2 \* n: Number of holes

|   | Pump Installation Size (inch) |    |    |    |    |         |    |    |    |    |     |   |     |    |   |
|---|-------------------------------|----|----|----|----|---------|----|----|----|----|-----|---|-----|----|---|
|   | Outside Supporting Foot       |    |    |    |    | Spacing |    |    |    |    |     |   |     |    |   |
| а | f                             | L  | Н  | h1 | h2 | m1      | m2 | n1 | n2 | n3 | s1  | р | s2  | w  | х |
| 4 | 15                            | 19 | 14 | 6  | 8  | 4       | 3  | 10 | 8  | 6  | 0.6 | 4 | 0.6 | 10 | 4 |

<sup>\*</sup> x: Minimum distance between motor and pump shafts to remove rotor from rear.

| ct | Project ID | Created by | Created on | Last update |
|----|------------|------------|------------|-------------|
|    |            |            |            |             |